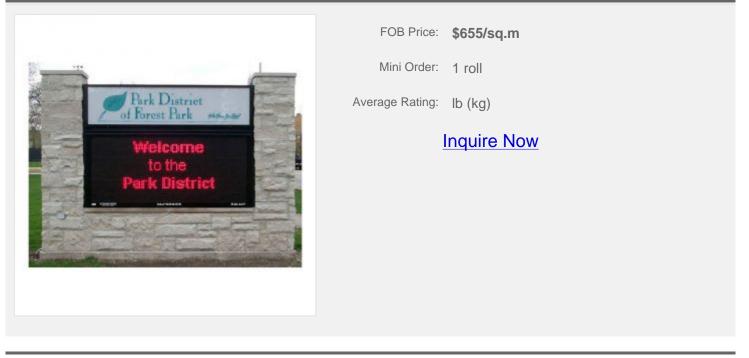

# **Overview**

The Single Color LED Screenis widely used for indoor and outdoor display messaging, outdoor AD sign display and much more. Features a wide range angle and distance view, uniform illumination and excellent brightness. There is a low rate of failures; the LED screen has a long lifespan, low consumption of energy and excellent performance.

#### **Application:**

This Single Color LED Screen is designed for outdoor information, AD sign display and other outdoor uses.