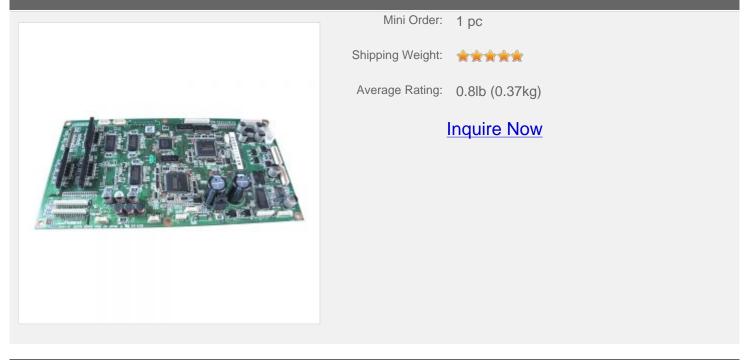

#### Original Roland Servo Board for SJ-540 / SJ-740 / FJ-540 / FJ-740 - W811904010

Printer Compatibility: Roland FJ-540 / Roland FJ-740 / Roland FJ-740K / Roland FJ-500 / Roland SC-540 / Roland SC-545 EX / Roland SJ-540 / Roland SJ-740 / Roland SJ-745 EX / Roland SJ-1045 EX / Roland SJ-1000

#### Manufacturer: Roland

Part No.: W811904010