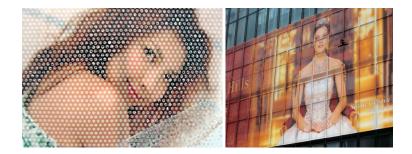

### Introduction:

It is made of a PVC vinyl substrate. With the topcoated peforated white flex vinyl laminating, it is coated with a removable pressure sensitive acrylic black adhesive and backed with two sided poly coated lay flat white release liner. It allows stunning graphics on one side and clear, unobstructed view through the glass on the other.

#### **Application:**

- . Great for vehicle advertisements on cars, buses, train, tram, etc..
- . Ideal for window advertisements on buildings, offices and shops etc..
- . Excellent resistance to a wide range of physical and climatic conditions.
- . Suitable for application onto transparent glass, acrylic, polycarbonate.
- . Widely used in retail outlets, POP displays, service stations, convenience stores, etc.