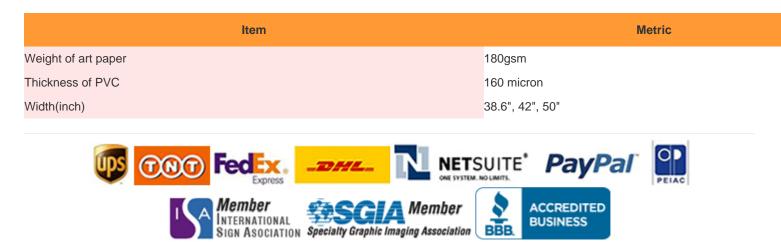

### The PVC face film is 160 micron.

### The bottom paper is 180 gsm art-board paper.

# **Details**

| Width    | 38.6",42",50"(0.9m,1.1m,1.3m) |
|----------|-------------------------------|
| Length   | 164.0 ft,328.1 ft(50m,100m)   |
| Glue     | Removable, Transparent        |
| Line     | 180 gsm                       |
| PVC Face | 160                           |
| GSM      | 180                           |