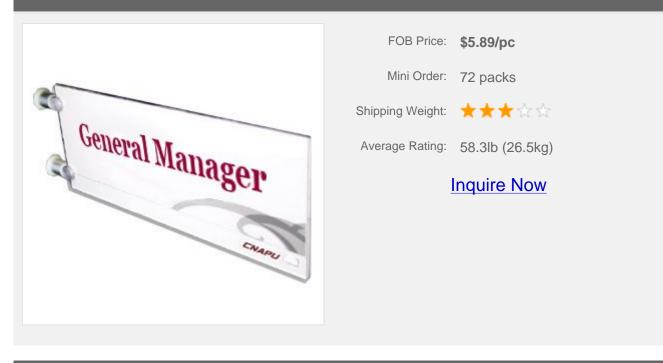

# Office door sign 11.7" x 4.7" (297mm x 120mm)

#### **Description:**

This series of office door signs are made of imported acrylic with an elegant and stylish design. It has a very easy to install metal wallmount, so you can do it yourself, in most indoor surfaces.

## Details

|   |              | Viewable Area 11.7"*   | 4.7" (297*120mm) |
|---|--------------|------------------------|------------------|
|   | Overall Size | 11.7"*4.7" (297*120mm) |                  |
|   | Package      | paper package inside   |                  |
| U | TOT Fedex.   |                        | <b>D</b>         |