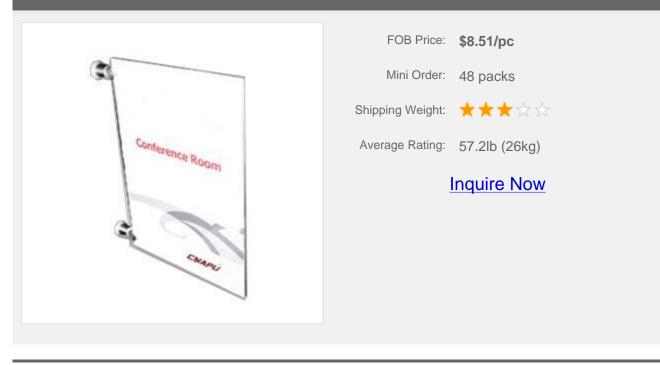

#### **Description:**

This series of office door signs are made of imported acrylic with an elegant and stylish design. It has a very easy to install metal wallmount, so you can do it yourself, in most indoor surfaces.

### **Application:**

This product comes in various sizes for different uses, such as: direction indication, door numbers, department signage, floor signage, product introductions, adverting releases, etc.

|  |               | Material               | PMMA/AL/PA |
|--|---------------|------------------------|------------|
|  |               |                        |            |
|  |               |                        |            |
|  |               |                        |            |
|  | Viewable Area | 8.3"*11.7" (210*297mm) |            |
|  | Overall Size  | 8.3"*11.7" (210*297mm) |            |
|  | Package       | paper package inside   |            |
|  |               |                        |            |
|  |               |                        |            |