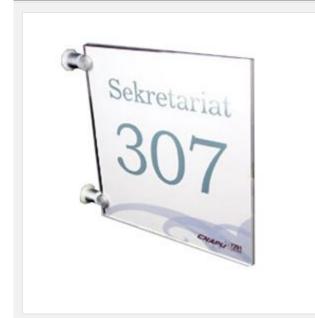

#### **Description:**

This series of office door signs is made of imported acrylic with an elegant and stylish design. It has a very easy to install metal wall-mount, so you can do it yourself, in most indoor surfaces.

#### Application:

This product comes in various sizes for different uses such as: direction indications, door numbers, department signage, floor signage, product introductions, adverting releases and etc.

### **Details**

| Material      | PMMA/AL/PA            |
|---------------|-----------------------|
| Viewable Area | 8.3"*8.3" (210*210mm) |

Package

paper package inside

Copyright © 1999-2012 by Beijing ChinaSigns Information Company Limited All Rights Reserved.