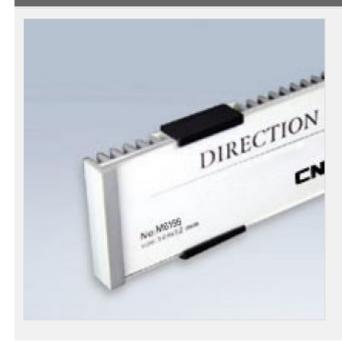

# Office Indirector(149mm x 52.5 mm)

Item Code: SIC-LQ-M6155

FOB Price: \$2.34/pc

Mini Order: 240 packs

Average Rating: 59.4lb (27kg)

**Inquire Now** 

#### **Description:**

Peculiar indoor design concept, which allows you to open and close the structure, so users can change or update `the` sign according to their requirements. The structure is fabricated according to German structure production technology.

## **Details**

| Material      | PMMA/AL/PA             |
|---------------|------------------------|
| Viewable Area | 5.9"*2.1" (149*52.5mm) |
| Overall Size  | 6.1"*2.2" (154*56mm)   |
| Package       | paper package inside   |