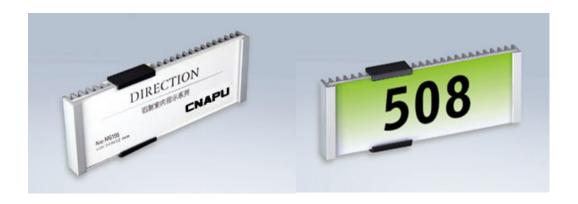

#### **Description:**

Peculiar indoor design concept, which allows you to open and close the structure, so users can change or update `the` sign according to their requirements. The structure is fabricated according to German structure production technology.

#### Application:

The product is widely used for door numbers, department signage, floor signage, product introduction, adverting release, etc.

## **Details**

| Material      | PMMA/AL/PA             |
|---------------|------------------------|
| Viewable Area | 5.9"*2.1" (149*52.5mm) |
| Overall Size  | 6.1"*2.2" (154*56mm)   |
| Package       | paper package inside   |