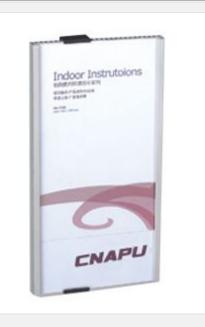

# Office Indirector(149mm x 227mm)

Item Code: SIC-LQ-M6156

FOB Price: \$8.74/pc

Mini Order: 48 packs

Shipping Weight: \* \* \* \* \* \* \* \*

Average Rating: 63.8lb (29kg)

**Inquire Now** 

#### **Description:**

Peculiar indoor design concept which allows you to open and close the structure, so users can change or update `the` sign according to their requirements. The structure is fabricated according to German structure production technology.

### **Details**

| Material      | PMMA/AL/PA              |
|---------------|-------------------------|
| Viewable Area | 5.9"*8.9" (149mm*227mm) |

Package

paper package inside

Copyright © 1999-2012 by Beijing ChinaSigns Information Company Limited All Rights Reserved.