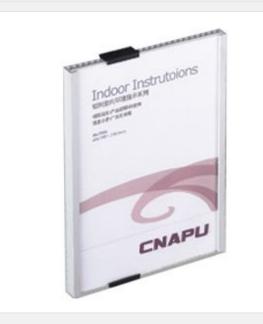

# Office Indirector (149mm x 201.5 mm)

Item Code: SIC-LQ-M6153

FOB Price: \$6.38/pc

Mini Order: 60 packs

Average Rating: 57.2lb (26kg)

**Inquire Now** 

#### **Description:**

Peculiar indoor design concept which allows you to open and close the structure, so users can change or update `the` sign according to their requirements. The structure is fabricated according to German production technology..

## **Details**

| Viewable Area | 5.9"*7.9" (149*201.5 mm) |
|---------------|--------------------------|
| Overall Size  | 6.1"*8.4" (154*214mm)    |
| Package       | paper package inside     |

Copyright © 1999-2012 by Beijing ChinaSigns Information Company Limited All Rights Reserved.