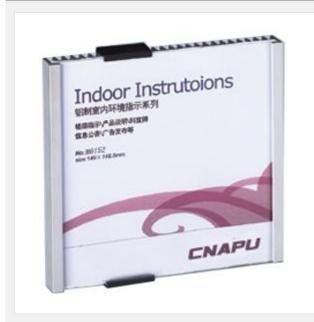

# Office Indirector(149\*148.5mm)

Item Code: SIC-LQ-M6152

FOB Price: \$4.66/pc

Mini Order: 84 packs

Average Rating: 56.1lb (25.5kg)

**Inquire Now** 

#### Description:

Peculiar indoor design concept, which allows you to open and close the structure, so users can change or update `the` sign according to their requirements. The structure is fabricated according to German structure production technology.

### **Details**

| Material      | PMMA/AL/PA              |
|---------------|-------------------------|
| Viewable Area | 5.9"*5.8" (149*148.5mm) |
| Overall Size  | 6.0"*6.0" (154mm*152mm) |

Copyright © 1999-2012 by Beijing ChinaSigns Information Company Limited All Rights Reserved.