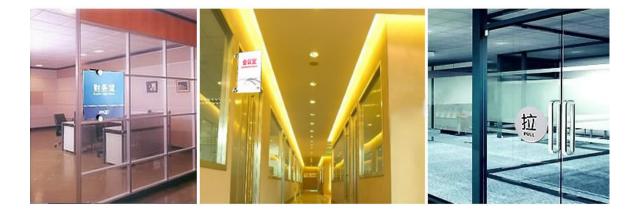

### **Description:**

This series of office door signs are made of imported acrylic with an elegant and stylish design. It has a very easy to install metal wall-mount, so you can do it yourself, in most indoor surfaces.

#### Applications:

This product comes in various sizes for different uses, such as: direction indication, door numbers, department signage, floor signage, product introductions, adverting releases, etc.