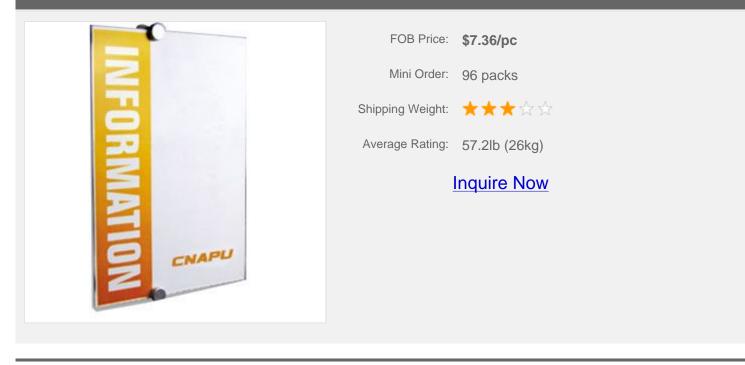

# Office Door Sign 8.3" x 11.7" (210mm x 297mm)

#### **Description:**

This series of office door signs are made of imported acrylic with an elegant and stylish design. It has a very easy to install metal wallmount, so you can do it yourself, in most indoor surfaces.

## **Details**

| Viewable Area | 8.3"*11.7" (210*297mm) |
|---------------|------------------------|
| Overall Size  | 8.3"*11.7" (210*297mm) |
| Package       | paper package inside   |

Copyright © 1999-2012 by Beijing ChinaSigns Information Company Limited All Rights Reserved.