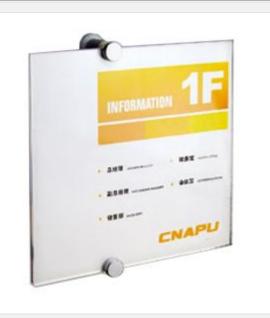

#### **Description:**

This series of office door signs are made of imported acrylic with an elegant and stylish design. It has a very easy to install metal wall-mount, so you can do it yourself, in most indoor surfaces.

#### **Applications:**

This product comes in various sizes for different uses, such as: direction indication, door numbers, department signage, floor signage, product introductions, adverting releases, etc.

### **Details**

| Material      | PMMA/AL/PA            |
|---------------|-----------------------|
| Viewable Area | 8.3"*8.3" (210*210mm) |

Package

paper package inside

Copyright © 1999-2012 by Beijing ChinaSigns Information Company Limited All Rights Reserved.