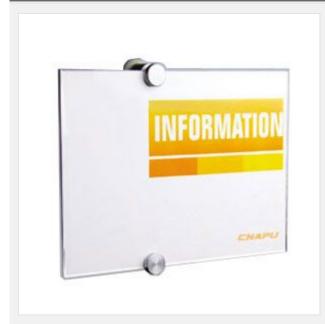

# Office Door Sign 8.3" x 5.8" (210mm x 148mm)

Item Code: SIC-LQ-M6160

FOB Price: \$4.91/pc

Mini Order: 96 packs

Average Rating: 62.7lb (28.5kg)

**Inquire Now** 

### **Description:**

This series of office door signs are made of imported acrylic with an elegant and stylish design. It has a very easy to install metal wall-mount, so you can do it yourself, in most indoor surfaces.

## **Details**

| Material      | PMMA/AL/PA            |
|---------------|-----------------------|
| Viewable Area | 8.3"*4.1" (210*148mm) |

| Overall Size | 8.3"*4.1" (210*148mm) |
|--------------|-----------------------|
| Package      | paper package inside  |