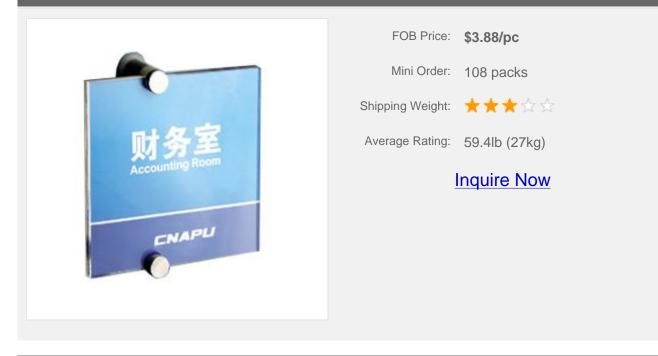

# Office Door Sign 5.8" x 5.8" (148mm x 148mm)

Item Code: SIC-LQ-M6159

#### **Description:**

This series of office door signs are made of imported acrylic with an elegant and stylish design. It has a very easy to install metal wallmount, so you can do it yourself, in most indoor surfaces.

### **Details**

Material

| Viewable Area | 4.1"*4.1"(148*148mm) |
|---------------|----------------------|
| Overall Size  | 4.1"*4.1"(148*148mm) |
| Package       | paper package inside |

Copyright © 1999-2012 by Beijing ChinaSigns Information Company Limited All Rights Reserved.