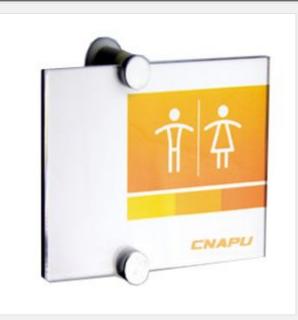

#### **Description:**

This series of office door signs are made of imported acrylic with an elegant and stylish design. It has a very easy to install metal wall-mount, so you can do it yourself, in most indoor surfaces.

#### Application:

This product has various sizes for applying to kinds of direction requirements, door numbers, department indications, floor indications, product introductions, adverting releases and etc.