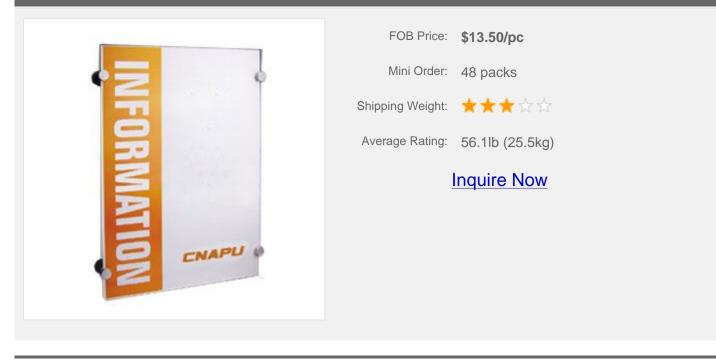

# Office Door Sign 11.6" x 16.5"(294mm x 420mm)

#### **Description:**

This series of office door signs are made of imported acrylic with an elegant and stylish design. It has a very easy to install metal wallmount, so you can do it yourself, in most indoor surfaces.

### **Details**

| Material      | PMMA/AL/PA             |
|---------------|------------------------|
| Viewable Area | 11.6"*16.5"(294*420mm) |
| Overall Size  | 11.6"*16.5"(294*420mm) |
| Package       | paper package inside   |