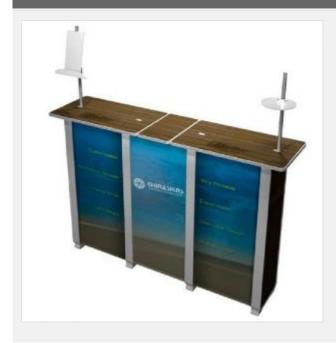

### **Overview**

This extremely mobile and lightweight table is ideal for situations when quick setups and easy transportation is needed.

Quickly and easily present your brand, message or product to the masses with this sturdy and elegant table. A high quality fabric graphic adorns the front while the top and side panels may accept either graphic or laminated treatments.

Additional features include lighting options, internal storage shelves, and accessory poles for adding display shelving, literature holders or even small digital displays. Add a connector piece to the top and expand for one large inline counter top.

#### Including:

- . Two 66cm x 40cm x 100.3cm tables
- . 2 foldable table tops
- . 1 foldable leaf connector top
- . ChinaSigns graphics for top & sides
- . 3 ChinaSigns dye sub graphics (front)
- . 3 black rear zipper panel doors
- . 2 accessory poles
- . 2 small single plexi shelves
- . 1 literature holder
- . 2 soft-side carrying cases