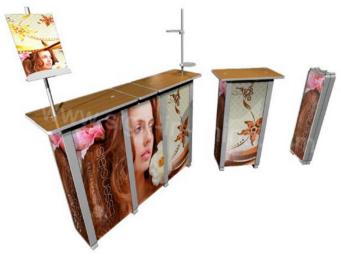

Additional features include lighting options, internal storage shelves, and accessory poles for adding display shelving, literature holders or even small digital displays. Add a connector piece to the top and expand for one large inline counter top.

Pack it up in a matter of minutes. All the components of the table are self-contained and compact into `either` a small soft-sided carrying case or hard shipping.

#### Including:

- . Two 66cm x 40cm x 100.3cm tables
- . 2 foldable table tops
- . 1 foldable leaf connector top
- . ChinaSigns graphics for top & sides
- . 3 ChinaSigns dye sub graphics (front)
- . 3 black rear zipper panel doors
- . 2 accessory poles
- . 2 small single plexi shelves
- . 1 literature holder
- . 2 soft-side carrying cases