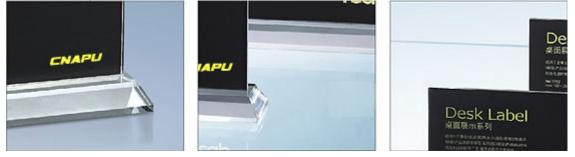

#### **Description:**

The New Desk Label with distinctive trapezoid base is made of PMMA environment protected engineering plastic. It's a kind of new style desktop display adopting high-grade material and it is combining with advanced production technology for perfect embodiment of displaying. It's typical because of its practical function and unique design.

### **Details**

| Material      | PMMA                            |
|---------------|---------------------------------|
| Viewable Area | 6.3"*4.7" (160*120mm)           |
| Overall Size  | 5.7"*6.9"*1.8" (145*176H*45 mm) |