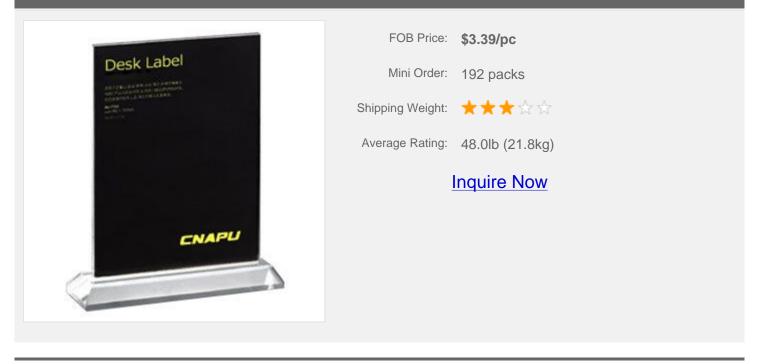

#### **Description:**

The New Desk Label with distinctive trapezoid base is made of PMMA environment protected engineering plastic. It's a kind of new style desktop display adopting high-grade material and it is combining with advanced production technology for perfect embodiment of displaying. It's typical because of its practical function and unique design.

### **Details**

| Material      | PMMA                            |
|---------------|---------------------------------|
| Viewable Area | 6.3"*4.7" (160*120mm)           |
| Overall Size  | 5.7"*6.9"*1.8" (145*176H*45 mm) |