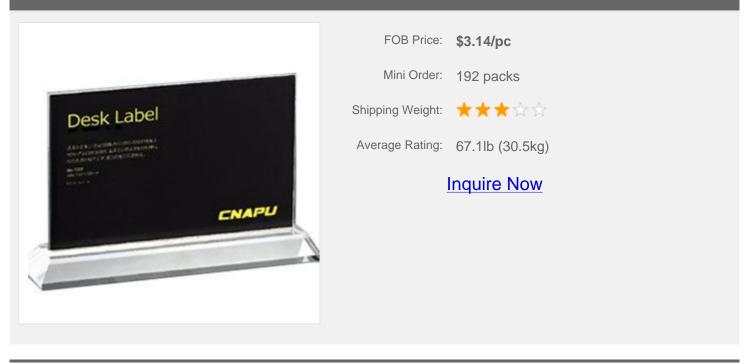

# New Desk Label(150mm\*92mm)

#### **Description:**

The New Desk Label with distinctive trapezoid base is made of PMMA environment protected engineering plastic. It's a kind of new style desktop display adopting high-grade material and it is combining with advanced production technology for perfect embodiment of displaying. It's typical because of its practical function and unique design.

## **Details**

| Material      | PMMA                            |
|---------------|---------------------------------|
| Viewable Area | 5.9"*3.6" (150mm*92mm)          |
| Overall Size  | 6.9"*4.3"*1.8" (175*110H*45 mm) |