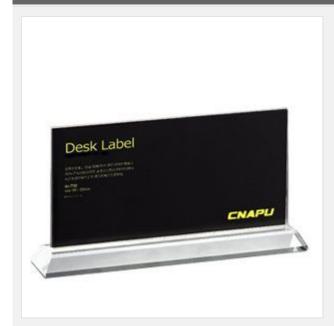

#### **Description:**

The New Desk Label with distinctive trapezoid base is made of PMMA environment protected engineering plastic. It's a kind of new style desktop display adopting high-grade material and it is combining with advanced production technology for perfect embodiment of displaying. It's typical because of its practical function and unique design.

### **Details**

| Material      | PMMA                      |
|---------------|---------------------------|
| Viewable Area | 3.9"*7.9"(100*200 mm)     |
| Overall Size  | 8.9"*4.6 (225*116H*45 mm) |

Copyright © 1999-2012 by Beijing ChinaSigns Information Company Limited All Rights Reserved.