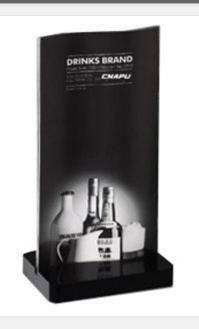

#### **Description:**

The Carved Drinks Brand with rectangular base is made of PMMA environment protected engineering plastic. It's a kind of new style desktop display adopting high-grade material and it is combining with advanced production technology for perfect embodiment of displaying. It's typical because of its practical function and unique design. This product made of acrylic is simple and elegant with strong structure. It can be customized according to the requirements of customers either the size or style.

#### Application:

The product can be used as menus, drinks menus, notice cards, etc.