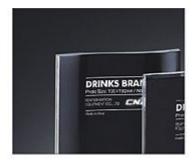

#### **Description:**

The Carved Drinks Brand with rectangular base is made of PMMA environment protected engineering plastic. It's a kind of new style desktop display adopting high-grade material and it is combining with advanced production technology for perfect embodiment of displaying. It's typical because of its practical function and unique design. This product made of acrylic is simple and elegant with strong structure. It can be customized according to the requirements of customers either the size or style.

#### Application:

The product can be used as menus, drinks menus, notice cards, etc.