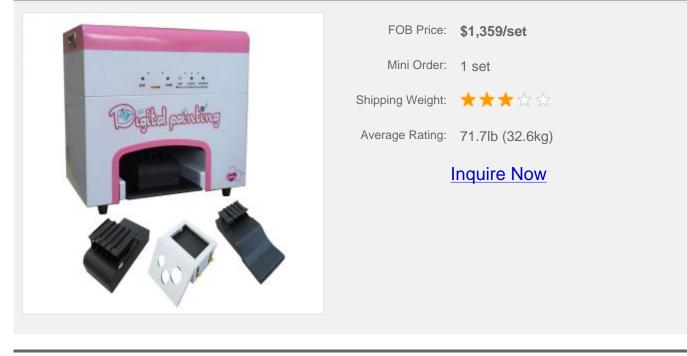

# Multifunctional Flower&Nail&Adornment Painting Printer

Paint five fingernails at the same time. Paint five toenails at the same time. Paint three flowers at the same time. Make crystal badge paint. All kinds of adornment.