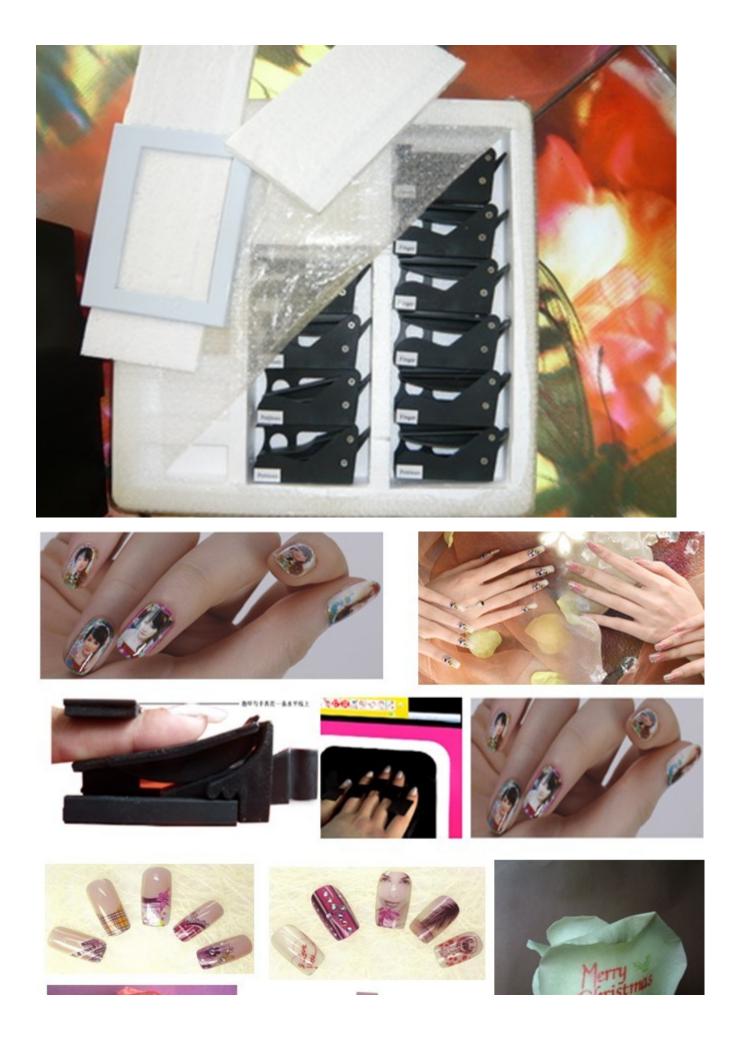

### What is in the package?

| 1 5                          |                                                                                                                                                                                                                                                                                                                                                                                                                                                                                                                                                                                                                                                                                                                                                                                                                                                                                                                                                                                                                                                                                                                                                                                                                                                                                                                                                                                                                                                                                                                                                                                                                                                                                                                                                                                                                                                                                                                                                                                                                                                                                                                                |       |                        |
|------------------------------|--------------------------------------------------------------------------------------------------------------------------------------------------------------------------------------------------------------------------------------------------------------------------------------------------------------------------------------------------------------------------------------------------------------------------------------------------------------------------------------------------------------------------------------------------------------------------------------------------------------------------------------------------------------------------------------------------------------------------------------------------------------------------------------------------------------------------------------------------------------------------------------------------------------------------------------------------------------------------------------------------------------------------------------------------------------------------------------------------------------------------------------------------------------------------------------------------------------------------------------------------------------------------------------------------------------------------------------------------------------------------------------------------------------------------------------------------------------------------------------------------------------------------------------------------------------------------------------------------------------------------------------------------------------------------------------------------------------------------------------------------------------------------------------------------------------------------------------------------------------------------------------------------------------------------------------------------------------------------------------------------------------------------------------------------------------------------------------------------------------------------------|-------|------------------------|
| Nail and Flower Printer      |                                                                                                                                                                                                                                                                                                                                                                                                                                                                                                                                                                                                                                                                                                                                                                                                                                                                                                                                                                                                                                                                                                                                                                                                                                                                                                                                                                                                                                                                                                                                                                                                                                                                                                                                                                                                                                                                                                                                                                                                                                                                                                                                | 1PC   | 110V / 220V            |
| Pigment Ink (color)          |                                                                                                                                                                                                                                                                                                                                                                                                                                                                                                                                                                                                                                                                                                                                                                                                                                                                                                                                                                                                                                                                                                                                                                                                                                                                                                                                                                                                                                                                                                                                                                                                                                                                                                                                                                                                                                                                                                                                                                                                                                                                                                                                | 1set  | Lenovo Ink Cartridge   |
| Jig-1                        | Control of the second s | 1set  |                        |
| Jig-2                        |                                                                                                                                                                                                                                                                                                                                                                                                                                                                                                                                                                                                                                                                                                                                                                                                                                                                                                                                                                                                                                                                                                                                                                                                                                                                                                                                                                                                                                                                                                                                                                                                                                                                                                                                                                                                                                                                                                                                                                                                                                                                                                                                | 1set  |                        |
| Certificate and packing list |                                                                                                                                                                                                                                                                                                                                                                                                                                                                                                                                                                                                                                                                                                                                                                                                                                                                                                                                                                                                                                                                                                                                                                                                                                                                                                                                                                                                                                                                                                                                                                                                                                                                                                                                                                                                                                                                                                                                                                                                                                                                                                                                | 2 PCS |                        |
| Nail Polish                  |                                                                                                                                                                                                                                                                                                                                                                                                                                                                                                                                                                                                                                                                                                                                                                                                                                                                                                                                                                                                                                                                                                                                                                                                                                                                                                                                                                                                                                                                                                                                                                                                                                                                                                                                                                                                                                                                                                                                                                                                                                                                                                                                | 5 PCS | 5 bottles for Nail     |
| Coating for Adorment         |                                                                                                                                                                                                                                                                                                                                                                                                                                                                                                                                                                                                                                                                                                                                                                                                                                                                                                                                                                                                                                                                                                                                                                                                                                                                                                                                                                                                                                                                                                                                                                                                                                                                                                                                                                                                                                                                                                                                                                                                                                                                                                                                | 5PCS  | 5 bottles for Adorment |
| Coating for Flowers          |                                                                                                                                                                                                                                                                                                                                                                                                                                                                                                                                                                                                                                                                                                                                                                                                                                                                                                                                                                                                                                                                                                                                                                                                                                                                                                                                                                                                                                                                                                                                                                                                                                                                                                                                                                                                                                                                                                                                                                                                                                                                                                                                | 3PCS  | 3 bottles for Flower   |
|                              | -                                                                                                                                                                                                                                                                                                                                                                                                                                                                                                                                                                                                                                                                                                                                                                                                                                                                                                                                                                                                                                                                                                                                                                                                                                                                                                                                                                                                                                                                                                                                                                                                                                                                                                                                                                                                                                                                                                                                                                                                                                                                                                                              |       |                        |

User Manual

1PC

Samples:

| Details        |         |          |  |
|----------------|---------|----------|--|
|                | Power   | 270W/18W |  |
| Specifications |         |          |  |
| Volume         | 57*55*5 | 2cm      |  |