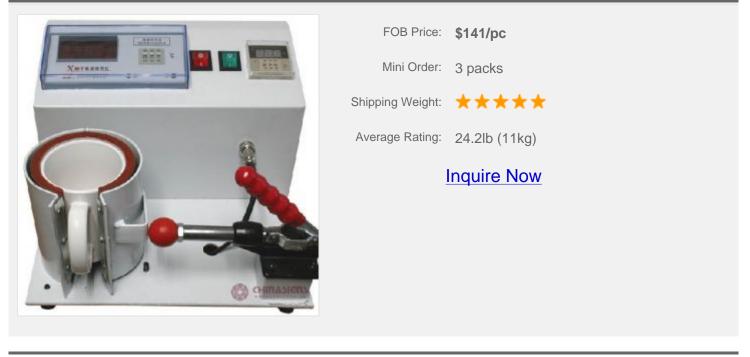

## **Overview**

The mug heat transfer machine is smart and easy to change hot pad without opening the back board. It has entirely digital temperature and time display. Mug heat press machine is easy to operate with high level of integration. You can transfer any beautiful images you like to the ceramic and metal cups by this cup heat machine. Also you can adjust the cup mold according to the sizes of cups.

#### Features:

. The heating panel employs the special precision spool technology, which can effectively ensure the evenness and stability of temperature.

- . It's convenient to change heating pad without opening rear panel of control box, pulling out or plug in the space plug only.
- . electronic digital temperature display, automatic permanent temperature; there is no need to place stereotypes Cup, direct heating; . thickening high temperature silicone baking mat to make India a more average pressure, no deformation for 400 degrees;
- . automatic time control;
- . facilitate for adjustment of pressure;
- . Cup as a whole can achieve the full-body transfer.
- . can work for 12 hours continuously
- . elegant and beautiful structure

Voltage(v): 220/110 Weight(kg): 11 Specification(cm): 7.5-9 (2.95\*3.5in.) (cup diameter) Temperature range(°C): 0-399 Time range(sec): 0-999

## **Details**

|   | Working Size | 7.5-9cm(2.95*3.5in.) (cup diameter) |      |
|---|--------------|-------------------------------------|------|
|   | Power        | 450                                 |      |
| ų |              |                                     | EIAC |