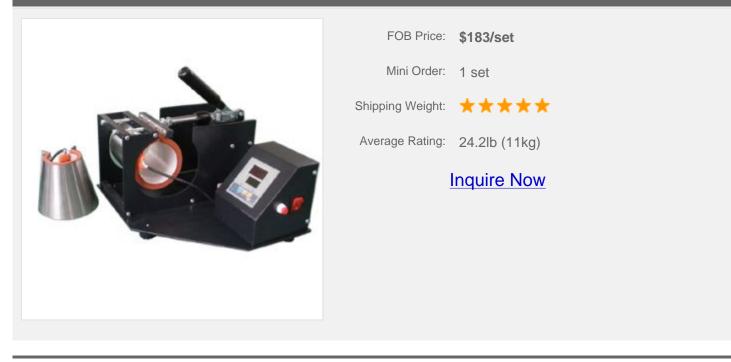

# **Mug Heat Press Machine for Cone & Cylinder Mugs**

## **Overview**

#### **Description:**

The mug heat transfer machine is portable and smart. It can be used at malls, flea markets, shows, and similar locations. It is available for both cone and round-shaped mugs. Any beautiful images of your choice can be transferred to the ceramic and metal cups with this machine. The cup mold is adjustable according to the sizes of cups.