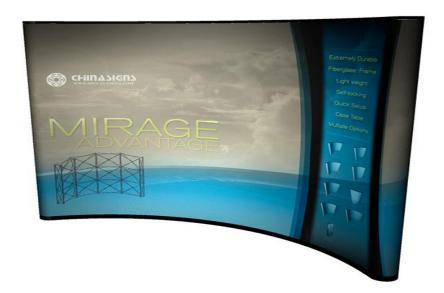

# Mirage Advantage Pop-Up(The World's Only Self-Locking Fiberglass Popup Frame)

Item Code: SIC-POP-SK1

FOB Price: \$1,228/pc

Mini Order: 1 pc

Average Rating: 180.4lb (82kg)

**Inquire Now** 

#### **Self-locking Fiberglass Frame**

Mirage Advantage combines the lightweight durability of a fiberglass frame with the speed of a self-locking frame. Our innovative design brings unmatched durability, quicker installation, even greater weight capacity for showcasing product.

#### **Quick and Easy to Install**

Our lightweight, self-locking frame instantly pops up and into `the` place with maganetic connectors. Panels also attach with maganets.

#### **Entice Customers and Prospects**

Chinasigns Genuine Graphics are the absolute highest quality. You will always look your best with compelling graphics that are built to last.

#### **Exact-fit Panels**

Skyline Panels-both fabric and graphic are computer cut to a tolerance of 0.0672mm.

Including pop-up display without 2 lights.