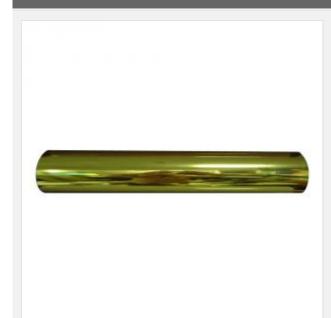

## **Metallic Digital Cut Heat Transfer Vinyl**

Item Code: HTF-CUT-003

FOB Price: \$16.04/sq.m

Mini Order: 125 rolls

Average Rating: 17.6lb (8kg)

**Inquire Now** 

### **Overview**

- . Metallic film looks great when transferred on the T-shirts
- . It's easy to operate with great effect
- . It can be cut any shape and letter by cutting plotter.
- . Available Colors: Golden and silver

#### **Description:**

This kind of heat transfer film is metallic. The film can be cut kinds of letters, numbers and any other shapes by vinyl cutter. It's elastic and more easier to operate and more convenient to use. It looks well when transferring on the T-shirts. The film is widely used for personal T-shirts, sports clothes, uniform clothes, advertising shirts, color flags or mass production.