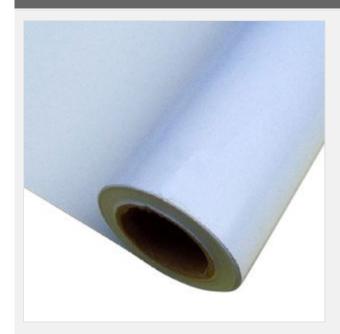

## **Matte W/R Front Print Backlit Film**

Item Code: BS-TF-200M-NS

FOB Price: \$2.78/sq.m

Mini Order: 1 roll

Average Rating: Ib (kg)

**Inquire Now** 

#### Matte materials for outdoor use:

Including self-adhesive vinyl for vehicles, PET film, pp paper, etc.

Because of the waterproof coating, so it is well protected from `the` sunshine, no fading when putting outside. Suitable for Mutoh, Roland. HP. Epson. Mimaki printers.

# **Details**

| Length    | 98.4 ft(30m)                            |
|-----------|-----------------------------------------|
| Thickness | 200?m                                   |
| Width     | 36",42",50",60"(0.9m,1.07m,1.27m,1.52m) |