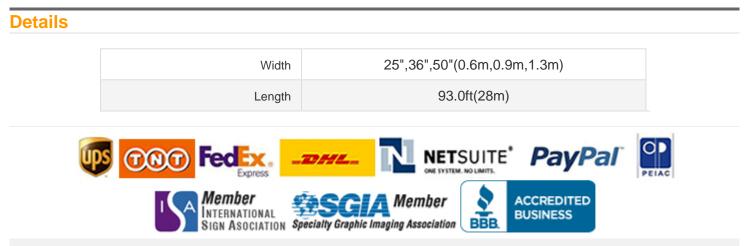

#### **Description:**

This matte cold laminating film is clear PVC film with acrylic pressure sensitive adhesive for backing up the picture. This material mainly focuses on the usage of protecting the graphics without getting smudged, dirty, scratch or wet. The process without destroying heat sensitive papers makes it widely used on laminating graphics and designs. The back base paper has two kind of color: white and yellow.