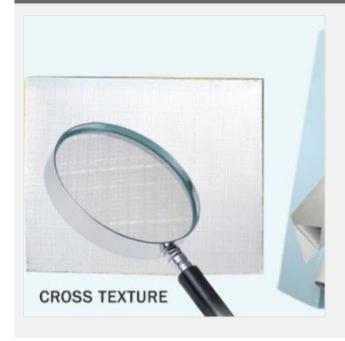

# **Matte Cross Texture-Cold Laminating Film**

Item Code: CS-CLF-Cross



FOB Price: \$1.80/sq.m

Mini Order: 12 rolls

Average Rating: Ib (kg)

**Inquire Now** 

## **Overview**

#### **Description:**

This matte cold laminating film is clear PVC film with acrylic pressure sensitive adhesive for backing up the picture. This material mainly focuses on the usage of protecting the graphics without getting smudged, dirty, scratch or wet. The process without destroying heat sensitive papers makes it widely used on laminating graphics and designs. The base paper has two kind of color: white and yellow.

#### **Characteristics:**

The surface is cross texture.

#### **Applications:**

It widely used on laminating graphics and designs, such as personal photos, advertisement pictures.

### **Details**

| Width  | 25",50"(0.6m,1.3m) |
|--------|--------------------|
|