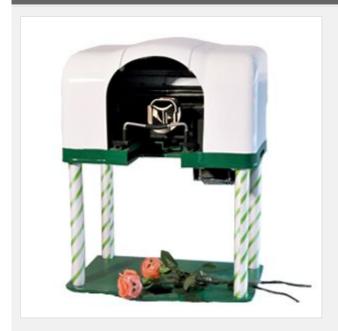

# **Lily Printer**

Item Code: SIC-QDYN-FM06

FOB Price: \$1,432/set

Mini Order: 1 set

Shipping Weight: \* \* \* \* \* \* \* \*

Average Rating: 70.4lb (32kg)

**Inquire Now** 

### Application:

Lily Printer which is a type of mini Flower Printer can paint on not only flowers such as roses, tulips, but also flowers of abnormal shapes like lilies, sunflowers, etc.

#### **Description:**

The flower printer can print any designs directly on flower and various personalized designs, such as photos, words on fresh or artificial flowers. Electrical operation system and the special software with finest functions can take and edit photos and words on spot. The flower printer could do different images on the flower for each customer within a few minutes! Even the customer only buy one flower, the flower printer also could complete for him in seconds.