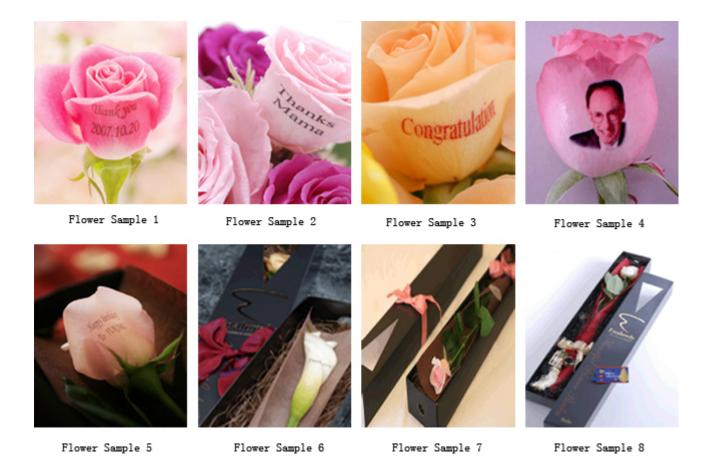

#### **Description:**

The flower printer can print any designs directly on flower and various personalized designs, such as photos, words on fresh or artificial flowers. Electrical operation system and the special software with finest functions can take and edit photos and words on spot. The flower printer could do different images on the flower for each customer within a few minutes! Even the customer only buy one flower, the flower printer also could complete for him in seconds.