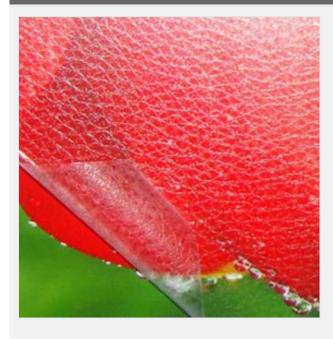

## Features:

The surface has the leather-shape lines, and the lines are just like the wooden and leather. This film used in the photos, large format pictures, and the surface of the books to play a role in protection.

Especially more used in the books'cover, can improve the quality of the cover.After laminating, we can see the leather texture clearly from `different` directions, and we will have the true and comfortable feeling of the leather.