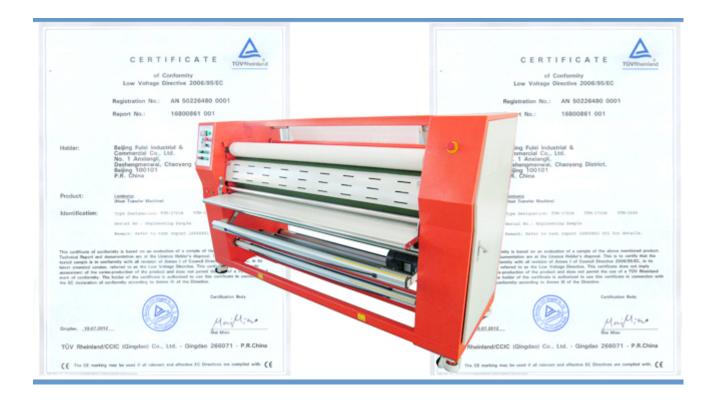

ork safer and easier.

#### **Characteristics:**

- Peripheral temperature rising is fast, heating is more even and good effect in the heat preservation;
- Roll to Roll transfer;
- Automatic blanket o?, Automatic lifting o? backing paper and Automatic rolling picture;
- Low noise and stable speed;
- No cooling machine is needed and the blanket can be separated with the barrel;





Our product: tight structure, practical in use, high automatization, and labor-saving.

Other brand: messy structure, platform support required, low automatization, labor-wasting

## **Application**

Suitable for printing on whole roll of fabric, seat pad,back pad, sleeping bag, handicraft fan,unbrell and hanging painting,and all kinds of fabric can be also ironed,pressed and folded.











Quality report:



### **Specifications**

| Heating mode               | Heated by oil (oil-warming)               |
|----------------------------|-------------------------------------------|
| Voltage(V)                 | 380V AC 50 HZ                             |
| Heating Power              | 20KW                                      |
| Motor Power                | 0.75KW                                    |
| Heating Temperature        | 0-240 ?                                   |
| Available working width    | 66.9" (170cm)                             |
| Working Speed              | 0-4m/min                                  |
| Product Size               | 98" x 31" x 56" (248 x 78 x 143.5cm)      |
| Product Weight             | 2535Lb (1150kg)                           |
| Packing Size (wooden c