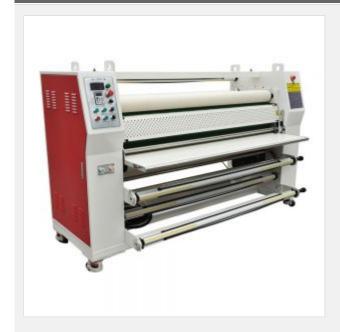

# Roll-to-Roll Large Format Heat Transfer Machine 1700 (oil-warming machine)

Item Code: CS-HTM-FLRTR-1700

Mini Order: 1 set

Average Rating: 2860.0lb (1300kg)

**Inquire Now** 

### **Overview**

Description:

The Large Format Roll to Roll Heat Transfer Machine 1700 (oil-warming machine) is the new type of heat transfer equipment, it fully represents the advantage of the speed and good e?ect in transfer printing. It adopts the oil heating mode to control the temperature, achieving speed in warming and good effect in the heat preservation, as well as improving the productivity. In addition, it has functions such as automatic blanket o?, automatic lifting o? backing paper and automatic rolling picture etc. The equipment, through a series of human-based innovation design, makes your work safer and easier.