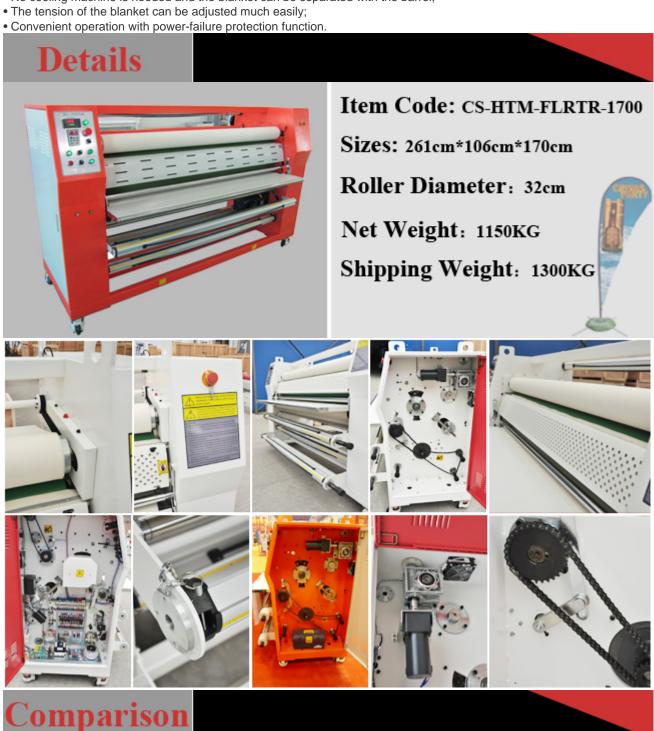

# Roll-to-Roll Large Format Heat Transfer Machine 1700 (oil-warming machine)

Item Code: CS-HTM-FLRTR-1700

Mini Order: 1 set

Average Rating: 2860.0lb (1300kg)

**Inquire Now** 

### **Specifications**

| Heating mode               | Heated by oil (oil-warming)               |
|----------------------------|-------------------------------------------|
| Voltage(V)                 | 380V AC 50 HZ                             |
| Heating Power              | 20KW                                      |
| Motor Power                | 0.75KW                                    |
| Heating Temperature        | 0-240 ?                                   |
| Available working width    | 66.9" (170cm)                             |
| Working Speed              | 0-4m/min                                  |
| Product Size               | 98" x 31" x 56" (248 x 78 x 143.5cm)      |
| Product Weight             | 2535Lb (1150kg)                           |
| Packing Size (wooden case) | 103" x 42" x 67" (261 x 106 x 170cm)      |
| Packing Weight             | 2866Lb (1300kg)                           |
| Size of blanket            | 100" x 71" x 0.2" (2530mm x 1800mm x 5mm) |