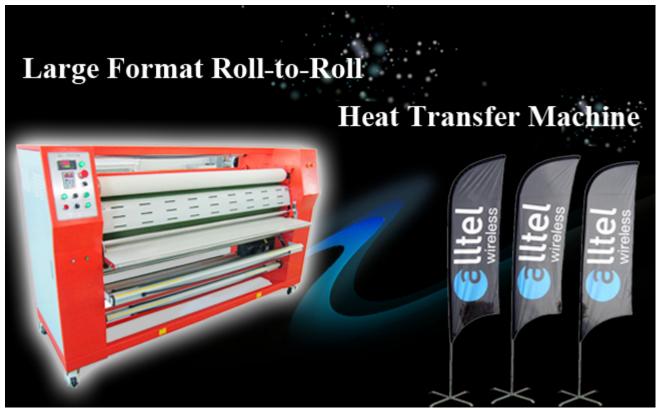

## **Application**

Suitable for printing on whole roll of fabric, seat pad,back pad, sleeping bag, handicraft fan,unbrell and hanging painting,and all kinds of fabric can be also ironed,pressed and folded.