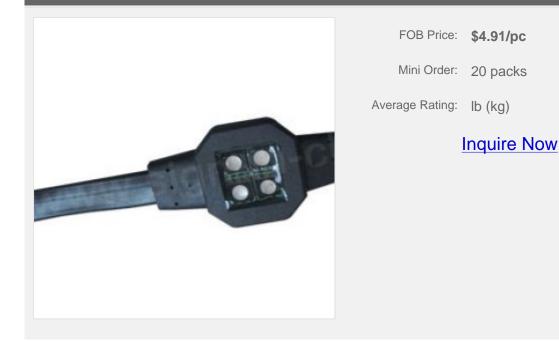

## **Specifications**

Pixel diameter: 0.9" (23mm) LED configuration: 4R4G4B Pixel brightness: 12000mcd Pixel weight: 0.1lb (0.025kg) Colors: 10 million Gray level processing(bit) 512 Maxconsumption 1.5 Signal port DVI Lifetime(hours)60.000 Operating environment: -20-60?; 5-95% Storage environment: -20-65?; 5-99%