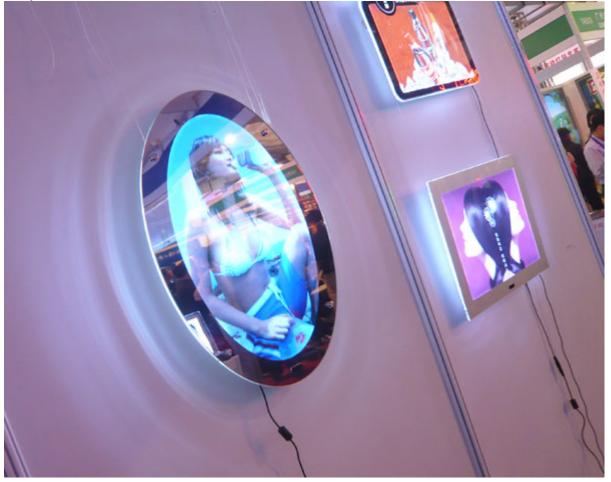

### **Overview**

. SMD LED lighting for long life-span.

- . Round shape, it's a novel style to attract people.
- . Adopting superior lighting panel, imported acrylic mirror or mineral coating glass mirror.
- . 70%-80% energy saving than the traditional light box
- . Control on/off by infrared ray sensor, when people approach, it displays a mirror, when people away, it displays a picture.

#### **Description:**

Magic mirror light box changes between mirror and light box. Infrared ray sensor plays an important role during the whole opertation because it's respondent. It's a mirror when you are approaching, and a picture when you are 47.2"-78.7" (1.2-2m) far away. It's a unique design and super slim with round shape. It is widely used in shopping mall, hotel, restaurant, house, school, etc.