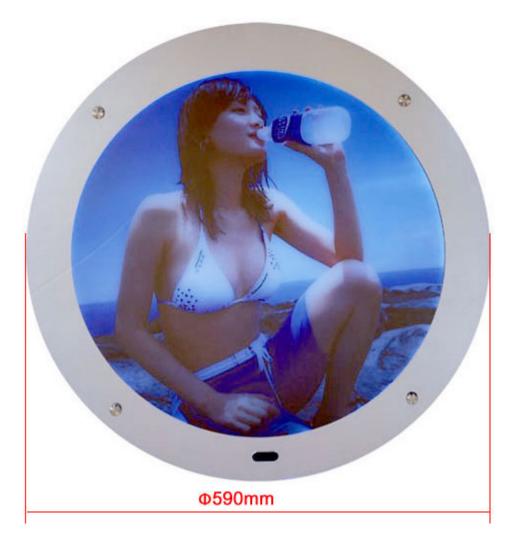

## **Details**

| Changing Distance | 47.2"-78.7" (1.2-2m) |
|-------------------|----------------------|
| Image Size        | ?20.1" (510mm)       |
| Overall Size      | 590mm                |
| Frame Material    | acrylic              |
| Overall Size      | ?23.2"               |

## **Specifications**

Specification: Overall Size: ?23.2" (590mm) Image Size: ?20.1" (510mm) Viewable Size: ?19.3" (490mm) MOQ:8pc

Copyright © 1999-2012 by Beijing ChinaSigns Information Company Limited All Rights Reserved.