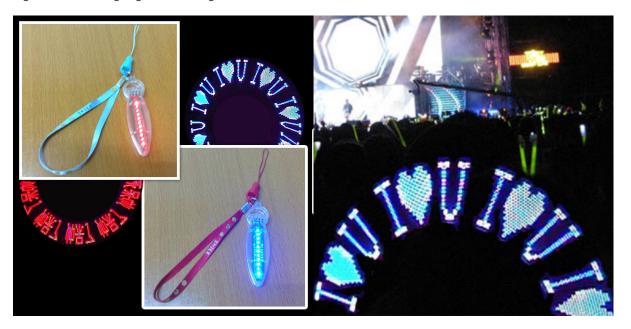

#### **Description:**

601R-2 is a kind of LED flashing Ornament. Based on the theory of the persistence vision, fluorescent words or figures appears only by swaying or twirling it with different speeds, rhythms, or waving ways would produce different effects. Compared with the former LED flashing mobile phone novelities, 603R-2 adds a new function, that is letters editable.

## Application:

It is quite suitable for using on the stages, concerts, exhibitions, courts, entertainment venue. The amazing effect also makes it a new way of expressing your emotions like love, appreciation, blessing and so on.