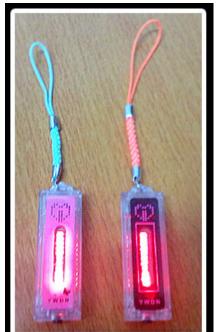

# **LED Flashing Mobile Phone Ornament**

# **Overview**

**Description:** 

602R-2 is a new kind of LED flashing mobile phone ornament. Based on the theory, of the persistence vision, fluorescent words or figures appears only by swaying or twirling it with different speeds, rhythms, and different effects. Compared with the former LED flashing mobile phone novelities, 602R-3 adds a new function, that is letters editable.