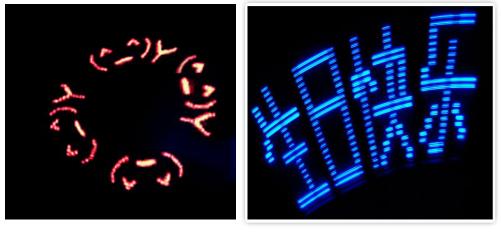

# **Overview**

**Description:** 

602R-2 is a new kind of LED flashing mobile phone ornament. Based on the theory, of the persistence vision, fluorescent words or figures appears only by swaying or twirling it with different speeds, rhythms, and different effects. Compared with the former LED flashing mobile phone novelities, 602R-3 adds a new function, that is letters editable.

**Operation steps as the following:** 

. Press the button to open it.

- . Swaying it to see what letter it is at present. If that is not the letter you want, press the button to choose until you get the very one.
- . After find the right letter, you just need to wait for a few seconds and then it will go to the next letter for your choosing automaically.
- . Using the same way, you can get the supposed words finally.
- . Press the button again for a longer time to end the edition.
- . Swaying it to see the amazing effect.

This kind of product is strongly welcomed by the youth as mobile phone ornament. The amazing effect also makes it a new way of expressing your emotions like love, appreciation, blessing and so on.