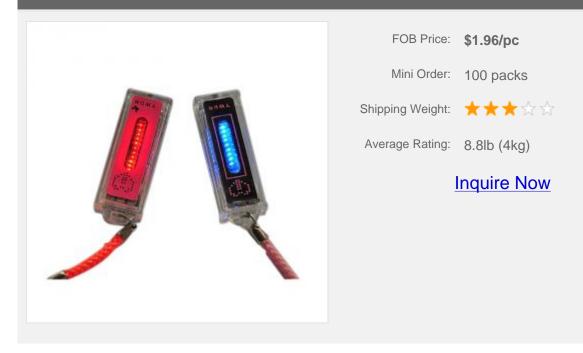

#### **Specifications:**

Application:

Size: 1.9" x 0.6" x 0.4" (4.8 x 1.6 x 1.1cm). Power: Three AG3 button batteries. Package: OPP bag. Weight: 0.4oz (0.01kg). Packing quantity: 300pcs Gross weight: 8.8lb (4kg) Light Source: 11 high light red LED lights.

**Remarks:** Blue LED lights are also available.