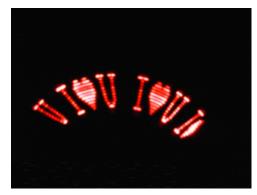

#### **Description:**

The product is a kind of LED flashing key chain ornament. Based on the theory of the persistence vision, fluorescent words or figures appears only by swaying or twirling it with different speeds, rhythms, or waving ways would produce different effects.Compared with the former LED flashing mobile phone novelities, 603R-2 adds a new function, that is letters editable.

#### Usage:

It is suitable for: stages, concerts, exhibitions, courts, entertainment venue, etc. The amazing effect makes a new way for expressing your emotions or ideas like; love, appreciation, blessing and others.