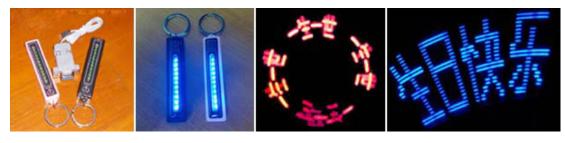

#### **Description:**

The product is a kind of LED flashing key chain ornament. Based on the theory of the persistence vision, fluorescent words or figures appears only by swaying or twirling it with different speeds, rhythms, or waving ways would produce different effects.Compared with the former LED flashing mobile phone novelities, 603R-2 adds a new function, that is letters editable.

#### **Product highlights:**

- . Opaque and mysterious.
- . Clear and strong.
- . Smart and elegant.
- . Different display effects including Chinese, English, Korean, Japanese or French versions for your choice.
- . One intellective button makes it easy to operate.
- . LED as light source.
- . Can be used 500 minutes consecutively.

#### Usage:

It is suitable for: stages, concerts, exhibitions, courts, entertainment venue, etc. The amazing effect makes a new way for expressing your emotions or ideas like; love, appreciation, blessing and others.