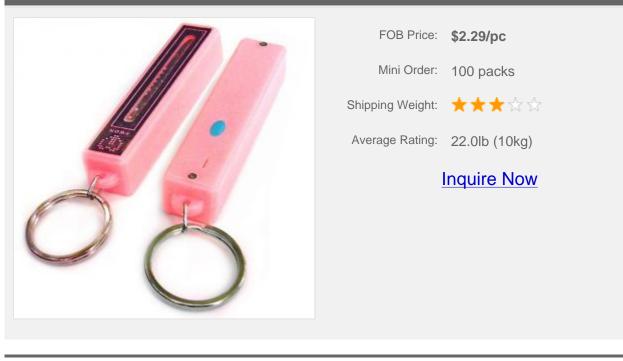

# **LED Flashing Key Chain Ornament**

#### Specifications:

Dimension: 3.2" x 0.7" x 0.6" (8.2 x 1.7 x 1.6cm). Power: three AG3 button batteries. Package: OPP bag. Weight: 0.1lb (0.03kg). Packing quantity: 300 pcs/carton. Gross weight: 22.0lb (10kg) Light Source: 11 high light red LED lights.