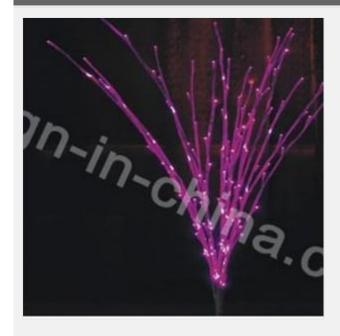

#### Description:

Outdoor and Indoor use Brilliant shine LED light Low heat emission Low power consumption Super long life time 24V Transformer IP64 Flexible branches Flame resistant material Eight different colors.

#### **Characteristics:**

150 LED, the height is 47.2" (120cm), white covering. 70.9" (1.8m) 2 x 0.75sqmm power cord with outdoor plug & IP65 3A AC/DC. 24V, 12W.

Packaged by colorful carton.

### Usage:

This light may be used in: building halls, shopping mall halls, hotels and other similar places for decoration.

Notice: We provide light string with different length, bulbs number, and colors so you can choose depending your needs. Most customers demand can be satisfied.