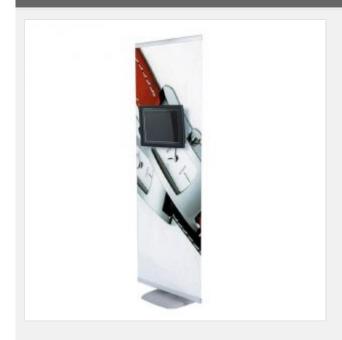

### **Characteristics:**

It is changed on the base of a poster shelf model 42, by adding a custom-made 19'LCD. It adds dynamic displays to a static picture, making it more impressive.

#### **Picture Size:**

Single unit:  $60cm(W) \times 180cm(H)$ , but the height can be customized if necessary. Several single units can be combined, to be used without limits.

#### Note

The price of LCD holder (Optional, ?37.56/pc) is included in the FOB price, but the LCD is not.