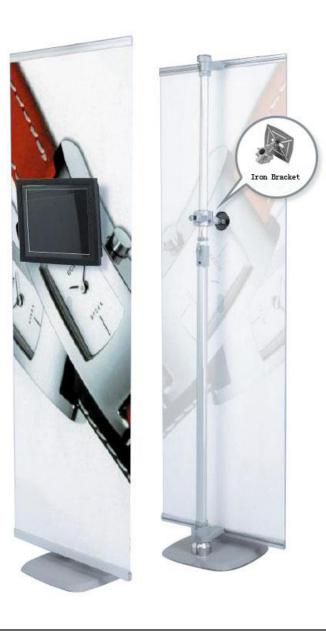

### **Characteristics:**

It is changed on the base of a poster shelf model 42, by adding a custom-made 19'LCD. It adds dynamic displays to a static picture, making it more impressive.

#### **Picture Size:**

Single unit:  $60cm(W) \times 180cm(H)$ , but the height can be customized if necessary. Several single units can be combined, to be used without limits.

#### Note

The price of LCD holder (Optional, ?37.56/pc) is included in the FOB price, but the LCD is not.

## **Details**

| Package      | 58.7"×14.2"×4.7" (1490×360×120mm)/2pcs |
|--------------|----------------------------------------|
| Material     | Aluminum                               |
| Graphic Size | 23.6"×70.9" (600×1800mm)(adjustable)   |