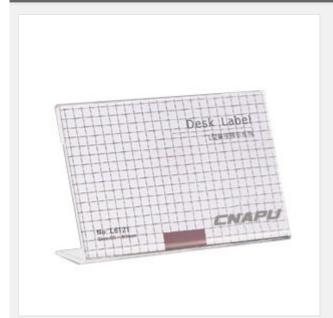

# L-Shaped Desk Label 3.3"×2.2" (83×55mm)

Item Code: SIC-LQ-L6121

FOB Price: \$0.27/pc

Mini Order: 1248 packs

Average Rating: Ib (kg)

**Inquire Now** 

#### **Description:**

The L-shaped Desk Label is widely used at kinds of desktop displaying because of its simple style, convenient usage and wonderful display effect. It is a kind of high-grade product that is adopting good material and mature technology to produce excellent and nice labels. This product has various sizes for applying to kinds of displaying requirements, such as names, code guidelines, single-page descriptions, announcements, advertisings, etc.

### **Details**

| Overall Size  | 2.2"×2.4"×1.3" (83×60×32mm) |
|---------------|-----------------------------|
| Viewable Area | 3.3"×2.2" (83×55mm)         |
| Material      | PMMA                        |
| Package       | paper package inside        |