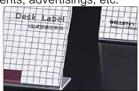

# L-Shaped Desk Label 3.3"×2.2" (83×55mm)

Item Code: SIC-LQ-L6121

FOB Price: \$0.27/pc

Mini Order: 1248 packs

Average Rating: Ib (kg)

**Inquire Now** 

#### **Description:**

The L-shaped Desk Label is widely used at kinds of desktop displaying because of its simple style, convenient usage and wonderful display effect. It is a kind of high-grade product that is adopting good material and mature technology to produce excellent and nice labels. This product has various sizes for applying to kinds of displaying requirements, such as names, code guidelines, single-page descriptions, announcements, advertisings, etc.

#### Application:

It's widely used for names, code guidelines, single-page descriptions, announcements, advertisings, etc.

### **Details**

| Overall Size  | 2.2"×2.4"×1.3" (83×60×32mm) |
|---------------|-----------------------------|
| Viewable Area | 3.3"×2.2" (83×55mm)         |
| Material      | PMMA                        |
| Package       | paper package inside        |