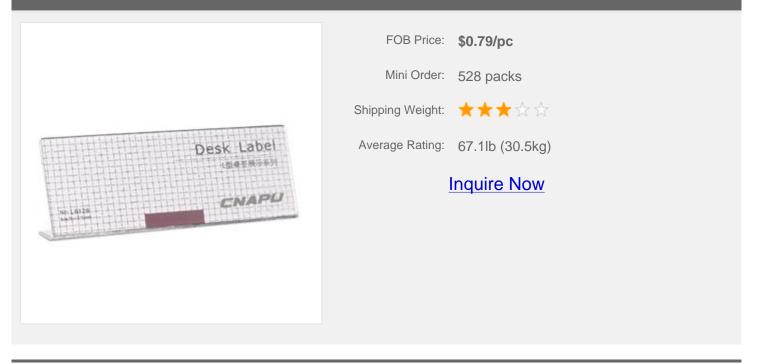

# L-Shaped Desk Label 8.3"×3" (210×76mm)

#### **Description:**

The L-shaped Desk Label is widely used at kinds of desktop displaying because of its simple style, convenient usage and wonderful display effect. It is a kind of high-grade product that is adopting good material and mature technology to produce excellent and nice labels. This product has various sizes for applying to kinds of displaying requirements, such as names, code guidelines, single-page descriptions, announcements, advertisings, etc.

## **Details**

| Package       | paper package inside          |
|---------------|-------------------------------|
| Overall Size  | 8.3"×12"×3.9" (210×303×100mm) |
| Viewable Area | 8.3"×3" (210×76mm)            |
| Material      | PMMA                          |