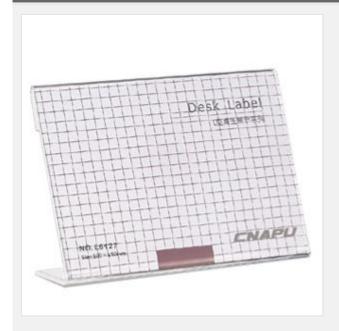

# L-Shaped Desk Label 5.9"×3.9" (150×100mm)

Item Code: SIC-LQ-L6127

FOB Price: \$0.81/pc

Mini Order: 528 packs

Average Rating: 67.1lb (30.5kg)

**Inquire Now** 

#### **Description:**

The L-shaped Desk Label is widely used at kinds of desktop displaying because of its simple style, convenient usage and wonderful display effect. It is a kind of high-grade product that is adopting good material and mature technology to produce excellent and nice labels. This product has various sizes for applying to kinds of displaying requirements, such as names, code guidelines, single-page descriptions, announcements, advertisings, etc.

### **Details**

| Package       | paper package inside          |
|---------------|-------------------------------|
| Overall Size  | 5.9"×4.1"×1.3" (150×105×32mm) |
| Viewable Area | 5.9"×3.9" (150×100mm)         |
| Material      | PMMA                          |