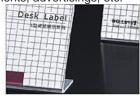

# L-Shaped Desk Label 5.9"×3.9" (150×100mm)

Item Code: SIC-LQ-L6127

FOB Price: \$0.81/pc

Mini Order: 528 packs

Average Rating: 67.1lb (30.5kg)

**Inquire Now** 

#### **Description:**

The L-shaped Desk Label is widely used at kinds of desktop displaying because of its simple style, convenient usage and wonderful display effect. It is a kind of high-grade product that is adopting good material and mature technology to produce excellent and nice labels. This product has various sizes for applying to kinds of displaying requirements, such as names, code guidelines, single-page descriptions, announcements, advertisings, etc.

### **Details**

| Package       | paper package inside          |
|---------------|-------------------------------|
| Overall Size  | 5.9"×4.1"×1.3" (150×105×32mm) |
| Viewable Area | 5.9"×3.9" (150×100mm)         |
| Material      | PMMA                          |