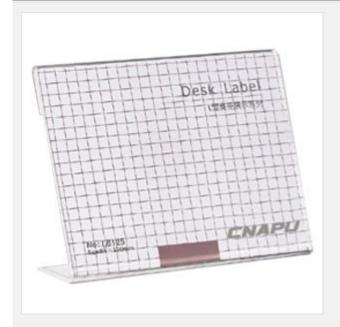

# L-Shaped Desk Label 4.3"×3.3" (110×85mm)

Item Code: SIC-LQ-L6125

FOB Price: **\$0.49/pc** 

Mini Order: 768 packs

Average Rating: Ib (kg)

**Inquire Now** 

#### **Description:**

The L-shaped Desk Label is widely used at kinds of desktop displaying because of its simple style, convenient usage and wonderful display effect. It is a kind of high-grade product that is adopting good material and mature technology to produce excellent and nice labels. This product has various sizes for applying to kinds of displaying requirements, such as names, code guidelines, single-page descriptions, announcements, advertisings, etc.

## **Details**

| Package       | paper package inside         |
|---------------|------------------------------|
| Overall Size  | 4.3"×3.5"×1.3" (110×90×32mm) |
| Viewable Area | 4.3"×3.3" (110×85mm)         |
| Material      | PMMA                         |