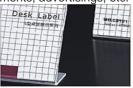

# L-Shaped Desk Label 4.3"×3.3" (110×85mm)

Item Code: SIC-LQ-L6125

FOB Price: **\$0.49/pc** 

Mini Order: 768 packs

Average Rating: Ib (kg)

**Inquire Now** 

#### **Description:**

The L-shaped Desk Label is widely used at kinds of desktop displaying because of its simple style, convenient usage and wonderful display effect. It is a kind of high-grade product that is adopting good material and mature technology to produce excellent and nice labels. This product has various sizes for applying to kinds of displaying requirements, such as names, code guidelines, single-page descriptions, announcements, advertisings, etc.

## **Details**

| Package       | paper package inside         |
|---------------|------------------------------|
| Overall Size  | 4.3"×3.5"×1.3" (110×90×32mm) |
| Viewable Area | 4.3"×3.3" (110×85mm)         |
| Material      | PMMA                         |