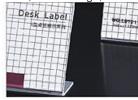

# L-Shaped Desk Label 3.9"×2.6" (100×65mm)

Item Code: SIC-LQ-L6123

FOB Price: **\$0.37/pc** 

Mini Order: 912 packs

Shipping Weight: 🜟 🌟 🤺 🥎

Average Rating: 63.8lb (29kg)

**Inquire Now** 

### **Description:**

The L-shaped Desk Label is widely used at kinds of desktop displaying because of its simple style, convenient usage and wonderful display effect. It is a kind of high-grade product that is adopting good material and mature technology to produce excellent and nice labels. This product has various sizes for applying to kinds of displaying requirements, such as names, code guidelines, single-page descriptions, announcements, advertisings, etc.

## **Details**

| Package       | paper package inside        |
|---------------|-----------------------------|
| Viewable Area | 3.9"×2.6" (100×65mm)        |
| Overall Size  | 3.9"×2.8"×1.3 (100×70×32mm) |
| Material      | PMMA                        |