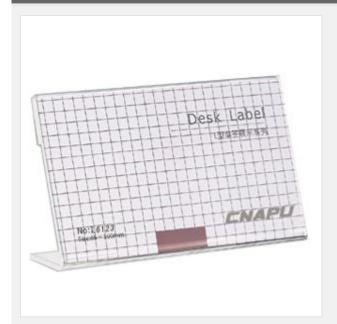

# L-Shaped Desk Label 3.9"×2.6" (100×65mm)

Item Code: SIC-LQ-L6123

FOB Price: **\$0.37/pc** 

Mini Order: 912 packs

Shipping Weight: 🜟 🌟 🤺 🥎

Average Rating: 63.8lb (29kg)

**Inquire Now** 

### **Description:**

The L-shaped Desk Label is widely used at kinds of desktop displaying because of its simple style, convenient usage and wonderful display effect. It is a kind of high-grade product that is adopting good material and mature technology to produce excellent and nice labels. This product has various sizes for applying to kinds of displaying requirements, such as names, code guidelines, single-page descriptions, announcements, advertisings, etc.

## **Details**

| Package       | paper package inside        |
|---------------|-----------------------------|
| Viewable Area | 3.9"×2.6" (100×65mm)        |
| Overall Size  | 3.9"×2.8"×1.3 (100×70×32mm) |
| Material      | PMMA                        |