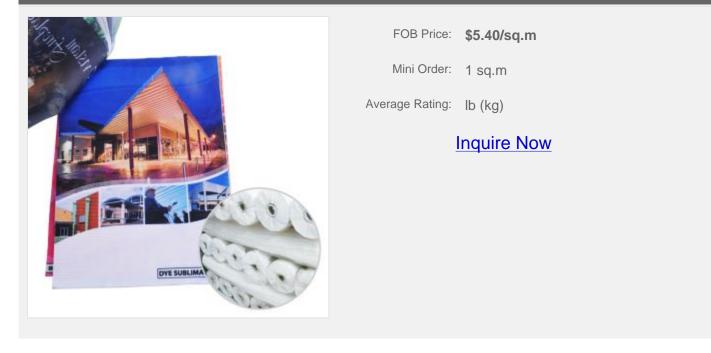

# **Knitting Cloth**

Item Code: Dye Sublimation-07

#### **Description:**

This kind of knitting cloth has good drapability and it is flat and flexible.

#### Application:

It is widely used for making pop-up display screen, background of signboard and so on.