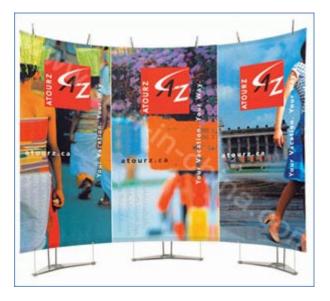

#### Application:

It is widely used for making pop-up display screen, background of signboard and so on.