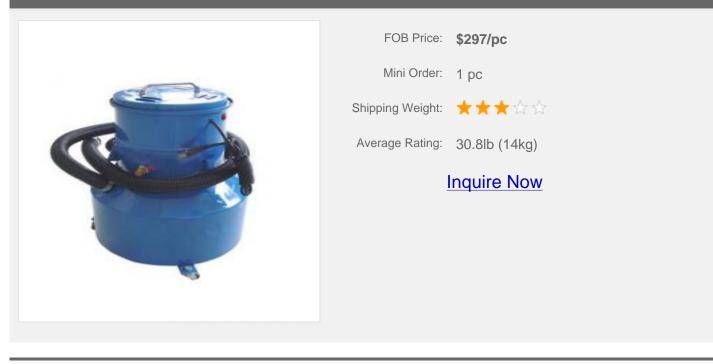

### **Overview**

Ink vacuum is specifically designed for cleaning printer nozzles by using a vacuum absorbing function. It has, an ink absorbing motor in the top, a filter in the middle and an ink-storage in the bottom.

#### Features:

. Specially designed exchangeable filter element, mounted between motor and waste ink tank, to prevent motor pollution.

. Proof- corroding structure for a longer lifespan.

Remark: 1200 B type has larger diameter and ink-storing tank, which is ?17.7" (450mm).