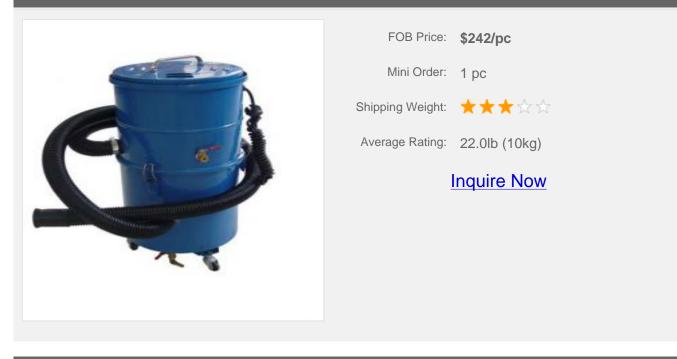

## **Ink Vacuum**

Item Code: InC-1200-A

## Overview

Ink vacuum is specifically designed for cleaning printer nozzles with vacuum absorbing function. The vacuum consists of an ink absorbing motor in the top, a filter in the middle and ink-storage in the bottom.

#### Features:

. Especially designed exchangeable filter element, mounted between motor and waste ink tank, prevent motor polluted.

. Proof- corroding structure for a longer lifespan.

Remark: 1200 A type has smaller diameter, which is ?10.8" (275mm).

### **Specifications**

| Specification Form |                |
|--------------------|----------------|
| Rated Voltage      | 220V 50HZ/60HZ |
| Rated Power        | 1200W          |

| Weight               | 22lb (10kg)                       |
|----------------------|-----------------------------------|
| Shape Size           | 21.7"*Ø10.8" (550*Ø275mm)         |
| Package Size         | 15.4"*15.4"*26.4" (390*390*670mm) |
| Storage of Waste Ink | 12L                               |