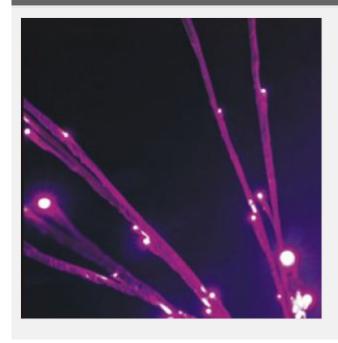

# Indoor LED bush light

#### **Description:**

Indoor use only. Shiny LED light. Low heat emission. Low power consumption. Exceptional long life. Flexible branches. Flame resistant material.

#### Characteristics:

Height: 31.5" (80cm). Covering: white. 230V/12W/60LEDs. Color Carton.

#### Application:

These lights can be used in the halls, scenic spots, shopping mall, bar, etc.

Notice: We have different colors like; red, green, yellow, orange, white, pale white, amber, pink, etc.

Email:info@sign-in-china.com Tel:+86 132 6410 3286 www.sign-in-china.com