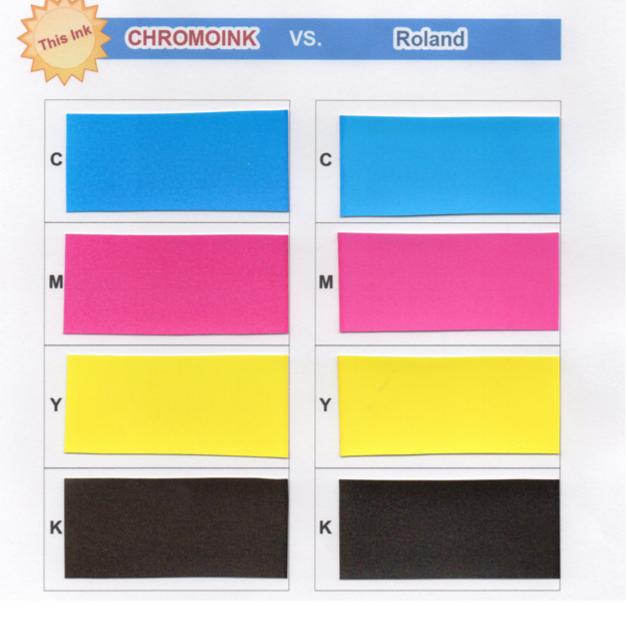

nd excellent printability compared to original makers. Strictly controlled quality guaranteed by RoHS certificate. It is compatible with A-starjet printers, widely used in South Africa, Middle East, and India. This ink was used in the outdoor advertisements for South African 2010 World Cup.

Note: 12L/set (Y3+ M3+ C3+ K3)

#### Features:

- Excellent outdoor durability 3 years
- Color compatible with the shade of ROLAND (Needless to create new ICC profile)
- Odorless
- Great adhesion on media
- RoHS certified Eco-friendly
- Excellent scratch resistance

#### Color:



#### Warm tips:

Please clean ink system and heads all-round before you change our compatible ink, or it will be blocked up. We will not assume such







## Color Comparison of Eco Solvent Ink between Chromoink and Roland





## Application

Epson DX4/DX5/DX7 Printhead. (Roland SJ,SP, XC, XJ,VP,SC,RS Series, Mimaki JV series, Mutoh VJ series)



## Process



Package: 1 Liter



| Free Shipping Methods                                                      |                    |                  |                 |                                                                                                             |
|----------------------------------------------------------------------------|--------------------|------------------|-----------------|-------------------------------------------------------------------------------------------------------------|
| Handling Time                                                              | Shipping Terms     | Delivery Time    | Tracking Status | Note