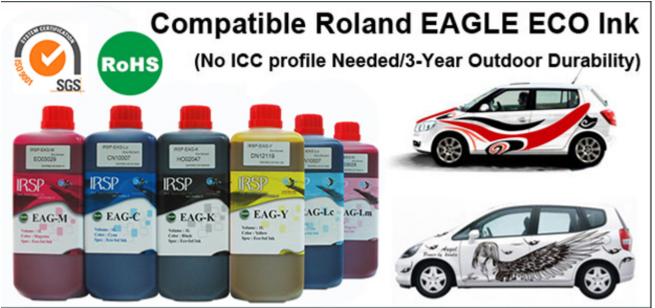

#### **Description:**

EAGLE Compatible eco solvent ink for Roland Printers (No ICC profile needed) is famous for the following features: Water-proof and UVresistant for more than 2 years, brilliant color saturation and excellent printability compared to original makers. Strictly controlled quality guaranteed by RoHS certificate. It is compatible with A-starjet printers, widely used in South Africa, Middle East, and India. This ink was used in the outdoor advertisements for South African 2010 World Cup.

#### Features:

- Excellent outdoor durability 3 years
- Color compatible with the shade of ROLAND (Needless to create new ICC profile)
- Odorless
- Great adhesion on media
- RoHS certified Eco-friendly
- Excellent scratch resistance

## Application

Epson DX4/DX5/DX7 Printhead. (Roland SJ,SP, XC, XJ,VP,SC,RS Series, Mimaki JV series, Mutoh VJ series)