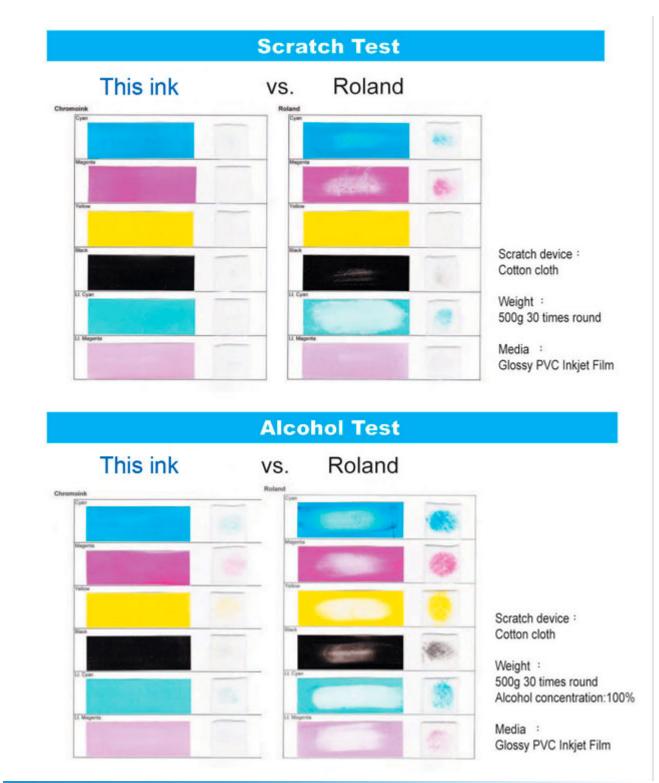

#### Features:

- Excellent outdoor durability 3 years
- Color compatible with the shade of ROLAND (Needless to create new ICC profile)
- Odorless
- Great adhesion on media
- RoHS certified Eco-friendly
- Excellent scratch resistance