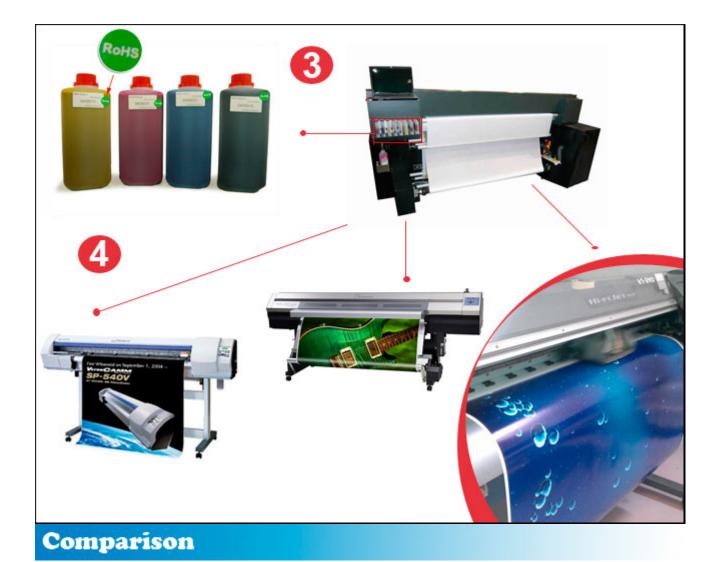

## Color Comparison of Eco Solvent Ink between Chromoink and Roland

## Application

Epson DX4/DX5/DX7 Printhead. (Roland SJ,SP, XC, XJ,VP,SC,RS Series, Mimaki JV series, Mutoh VJ series)