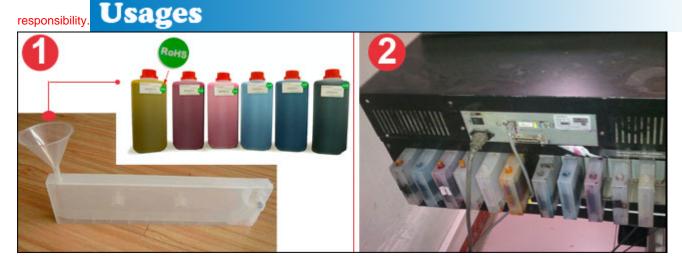

## Application

Epson DX4/DX5/DX7 Printhead. (Roland SJ,SP, XC, XJ,VP,SC,RS Series, Mimaki JV series, Mutoh VJ series)

## Process

Package: 1 Liter

| Free Shipping Methods                                                      |                    |                  |                 |                                                                                                             |
|----------------------------------------------------------------------------|--------------------|------------------|-----------------|-------------------------------------------------------------------------------------------------------------|
| Handling Time                                                              | Shipping Terms     | Delivery Time    | Tracking Status | Note                                                                                                        |
| Orders will be shipped<br>within 24hrs<br>(excluding weekend &<br>holiday) | UPS Ground Service | 3-5 working days | Available       | Delivery time in this table is<br>on average & sometimes<br>exceptions may happen due<br>to various reasons |