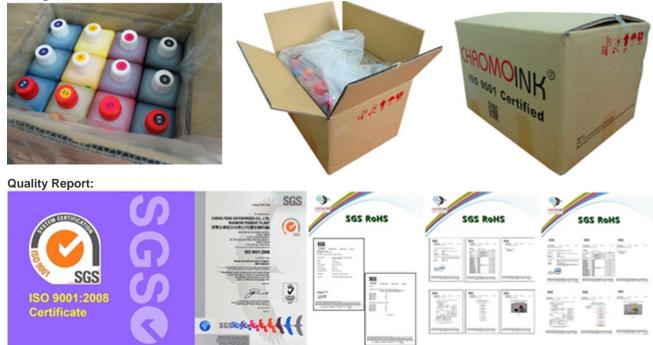

#### **Description:**

EAGLE Compatible eco solvent ink for Roland Printers (No ICC profile needed) is famous for the following features: Water-proof and UVresistant for more than 2 years, brilliant color saturation and excellent printability compared to original makers. Strictly controlled quality guaranteed by RoHS certificate. It is compatible with A-starjet printers, widely used in South Africa, Middle East, and India. This ink was used in the outdoor advertisements for South African 2010 World Cup.

Note: 12L/set (Y3+ M3+ C3+ K3)

#### Features:

- Excellent outdoor durability 3 years
- Color compatible with the shade of ROLAND (Needless to create new ICC profile)
- Odorless
- Great adhesion on media
- RoHS certified Eco-friendly
- Excellent scratch resistance